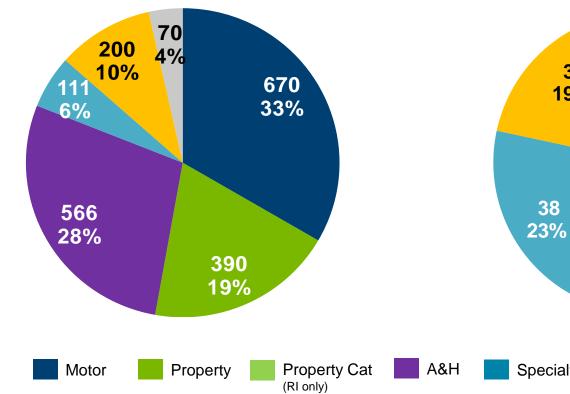

## Industry size and challenges

2015 World non-life insurance (\$bn,%) Estimated total market = \$2,000bn

2015 World non-life reinsurance (\$bn,%) Estimated total market = \$165bn