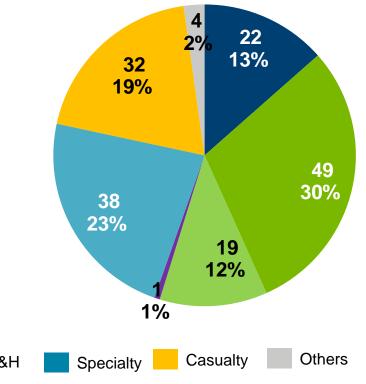

## Industry size and challenges

2015 World non-life insurance (\$bn,%) Estimated total market = \$2,000bn

2015 World non-life reinsurance (\$bn,%) Estimated total market = \$165bn