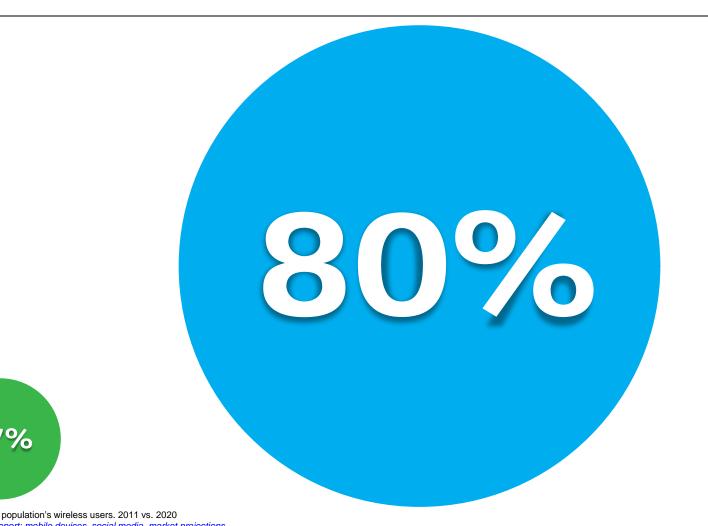

### Mobilität

Smartphone penetration of global population's wireless users. 2011 vs. 2020 Source: Jefferies Mobility 2020 Report; mobile devices, social media, market projections