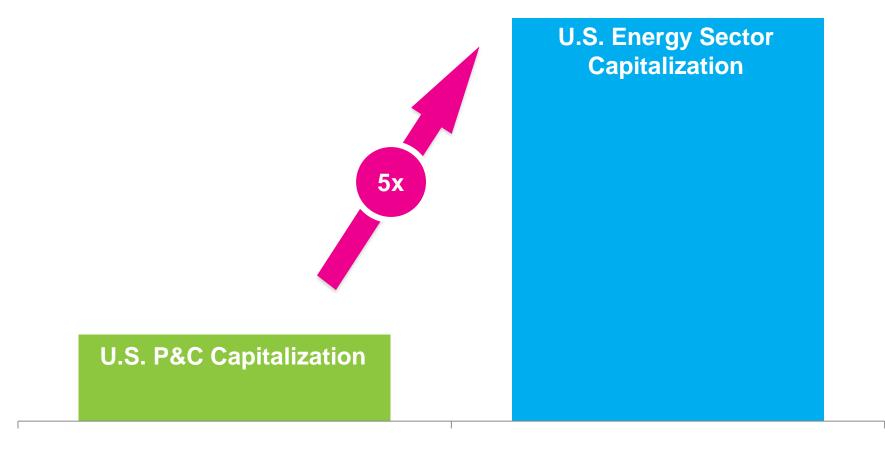

### Forza

Based on total shareholder equity Russell 1000 Energy Index vs. Russell 1000 Insurance P&C Index, December 2011