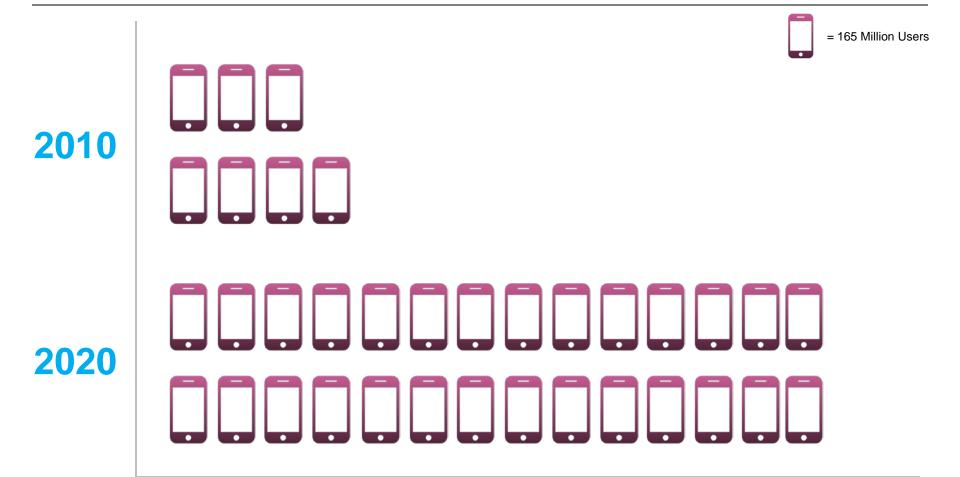

#### Mobilität

International Data Corporation, <a href="http://www.statista.com/statistics/224384/installed-base-forecast-of-2g-wireless-subscribers/">http://www.statista.com/statistics/224384/installed-base-forecast-of-2g-wireless-subscribers/</a>